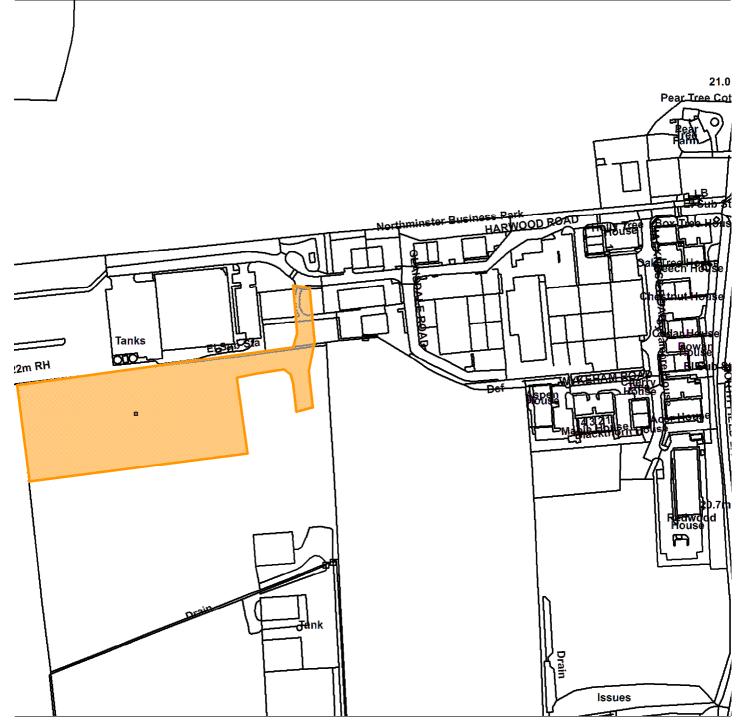

## 18/02158/FULM

## Land to South Of Northminster Business Park Upper Poppleton

**Scale:** 1:3033

Reproduced from the Ordnance Survey map with the permission of the Controller of Her Majesty's Stationery Office © Crown Copyright 2000.